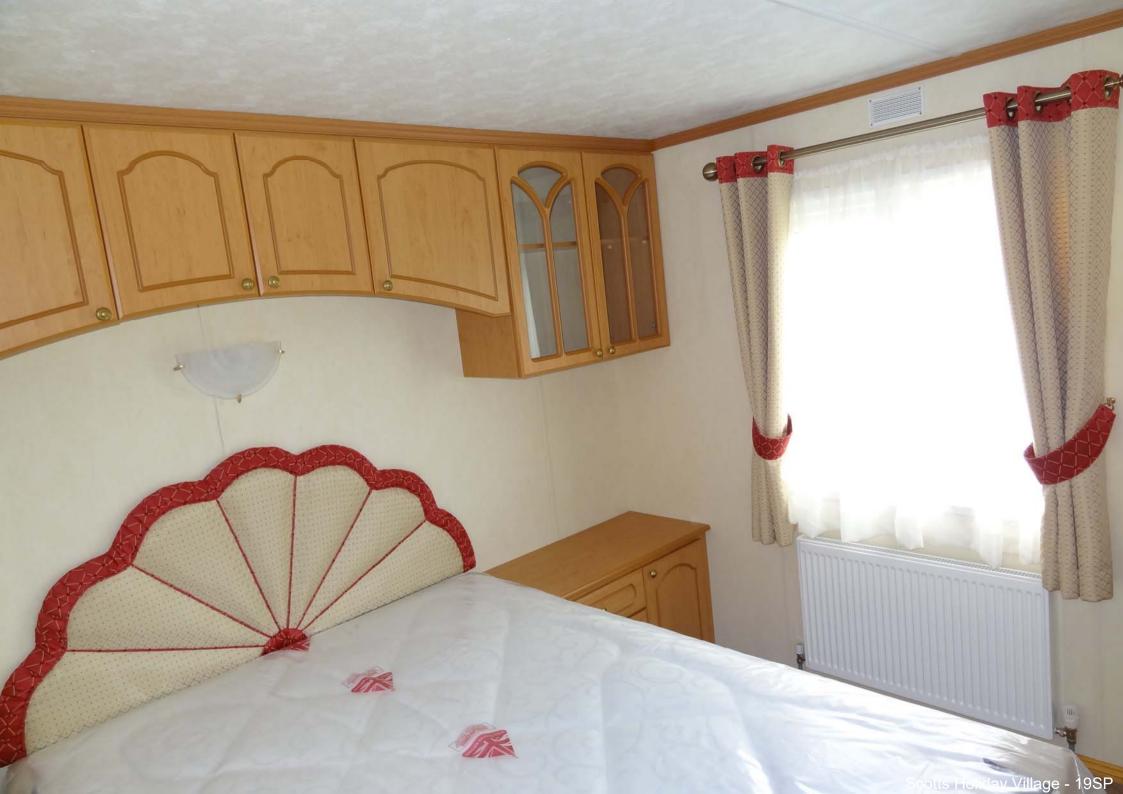

## PLOT 19SP – PEMBERTON PARK LANE – 3 BED (pre-owned)

- 39ft x 14ft - 3 bedrooms

- central heating and double glazing; en suite shower room to main bedroom; bath in family bathroom; high quality holiday home
- perimeter south facing plot with very large veranda and patio
- <u>completely refurbished</u> in 2013 with <u>new</u>: carpets, curtains, wall paper, kitchen appliances (including washing machine) and work tops, basins and bath, beds, mattresses, lounge furniture, dining table and chairs, wooden veranda, radiators, double glazed windows and doors, large patio just south of veranda, fencing, internal and external lights – *the holiday home was basically rebuilt from the inside (to a very high quality which was to a much higher quality than when new)*
- new high quality Worcester Bosch boiler fitted April 2018
- has large brick built shed; off street parking on cul de sac road