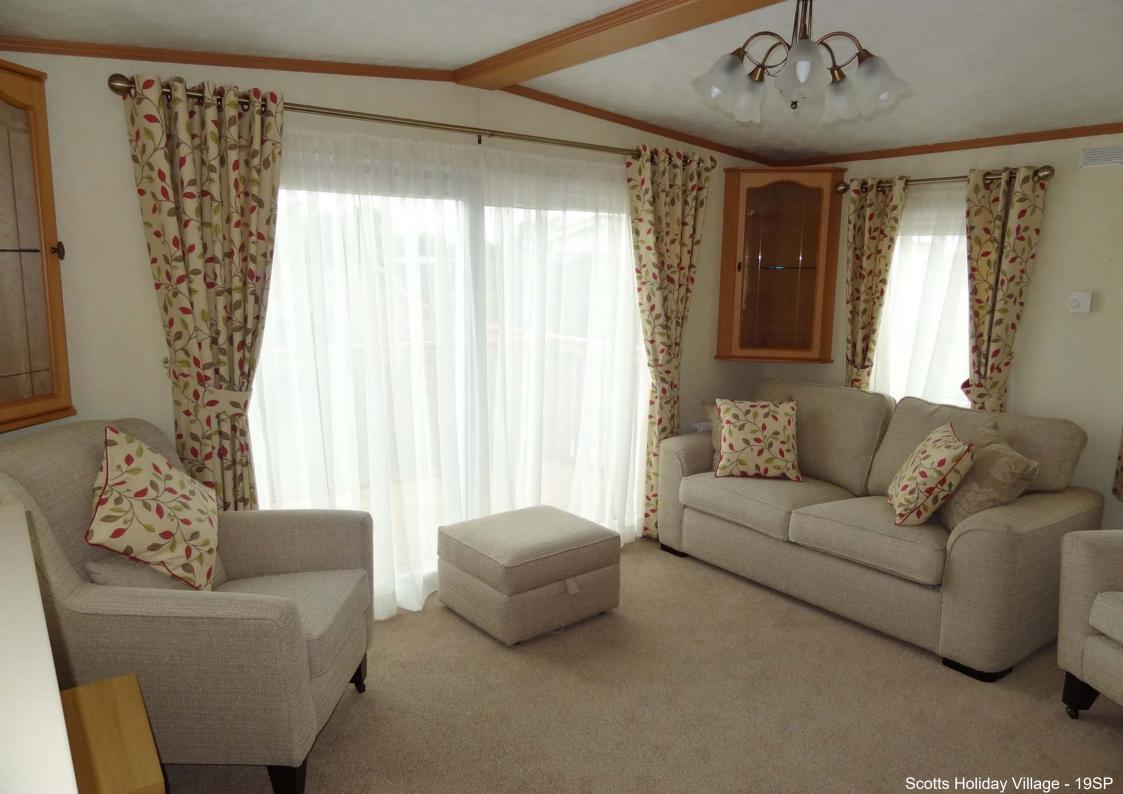

## PLOT 19SP – PEMBERTON PARK LANE – 3 BED (pre-owned)

- 39ft x 14ft - 3 bedrooms

- central heating and double glazing; en suite shower room to main bedroom; bath in family bathroom; high quality holiday home
- perimeter south facing plot with very large veranda and patio
- <u>completely refurbished</u> in 2013 with <u>new</u>: carpets, curtains, wall paper, kitchen appliances (including washing machine) and work tops, basins and bath, beds, mattresses, lounge furniture, dining table and chairs, wooden veranda, radiators, double glazed windows and doors, large patio just south of veranda, fencing, internal and external lights – *the holiday home was basically rebuilt from the inside (to a very high quality which was to a much higher quality than when new)*
- new high quality Worcester Bosch boiler fitted April 2018
- has large brick built shed; off street parking on cul de sac road