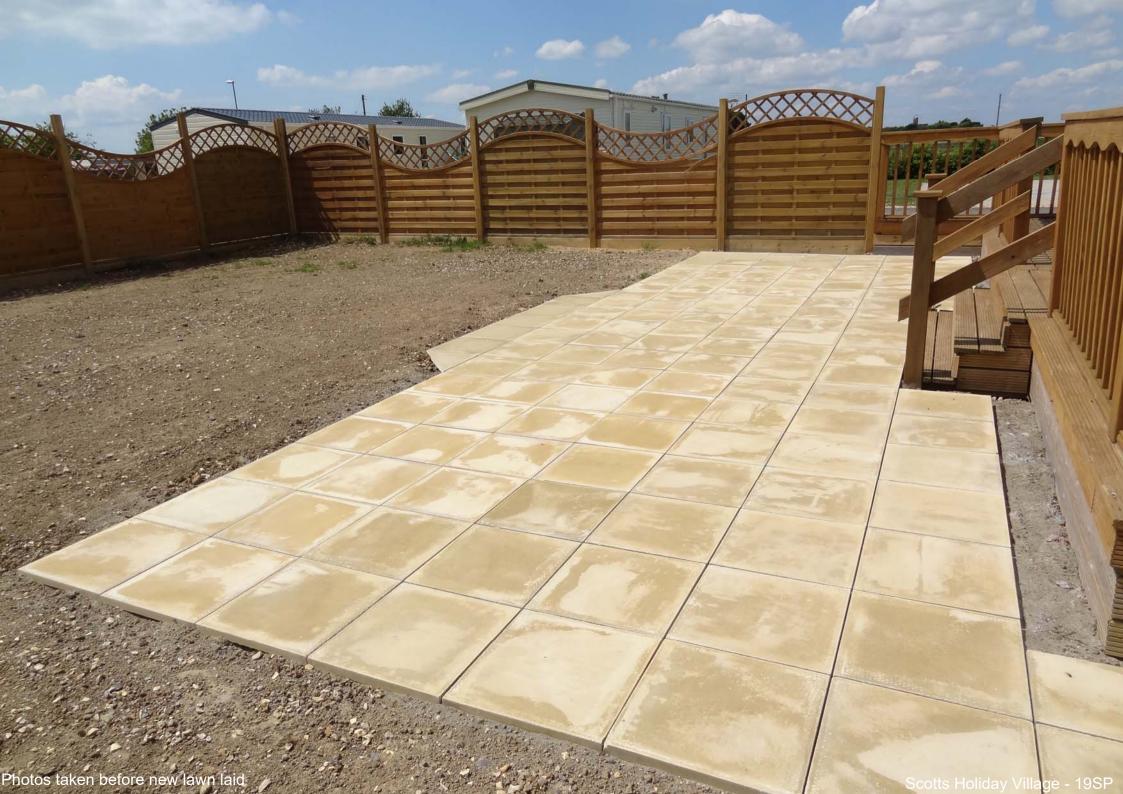

## PLOT 19SP – PEMBERTON PARK LANE – 3 BED (pre-owned)

- 39ft x 14ft - 3 bedrooms

- central heating and double glazing; en suite shower room to main bedroom; bath in family bathroom; high quality holiday home
- perimeter south facing plot with very large veranda and patio
- <u>completely refurbished</u> in 2013 with <u>new</u>: carpets, curtains, wall paper, kitchen appliances (including washing machine) and work tops, basins and bath, beds, mattresses, lounge furniture, dining table and chairs, wooden veranda, radiators, double glazed windows and doors, large patio just south of veranda, fencing, internal and external lights – *the holiday home was basically rebuilt from the inside (to a very high quality which was to a much higher quality than when new)*
- new high quality Worcester Bosch boiler fitted April 2018
- has large brick built shed; off street parking on cul de sac road