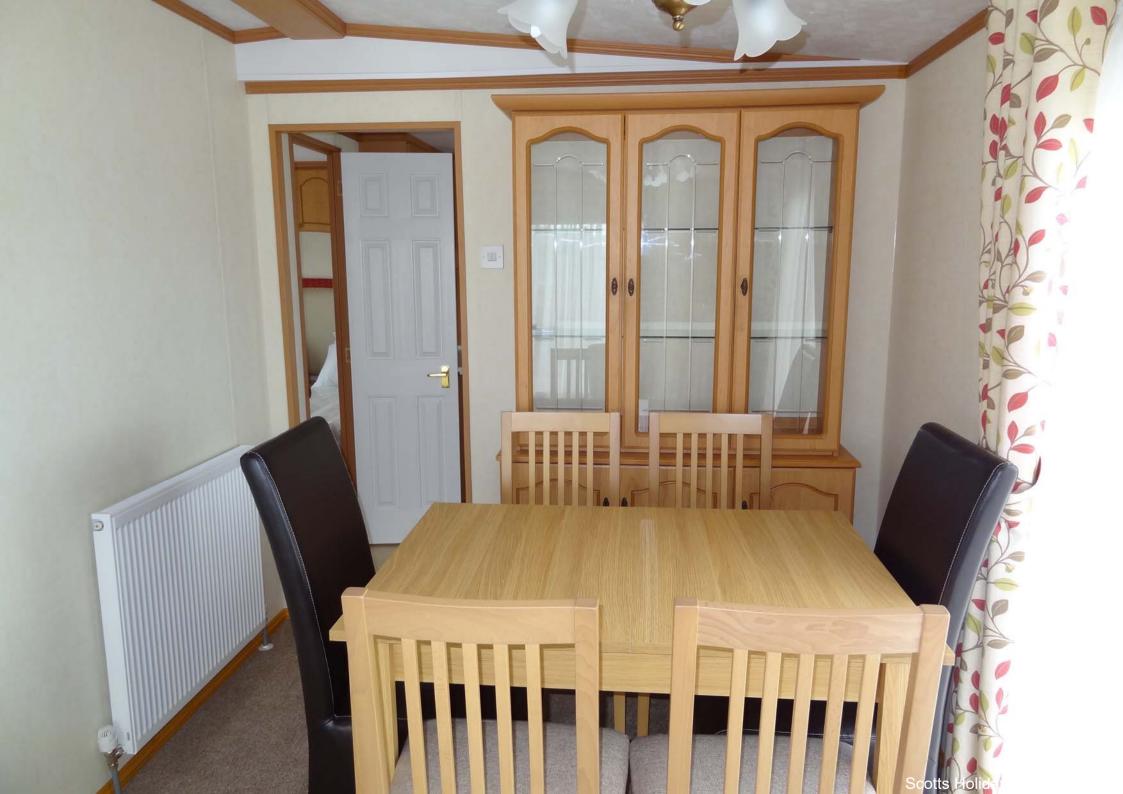

## PLOT 19SP – PEMBERTON PARK LANE – 3 BED (pre-owned)

- 39ft x 14ft - 3 bedrooms

- central heating and double glazing; en suite shower room to main bedroom; bath in family bathroom; high quality holiday home
- perimeter south facing plot with very large veranda and patio
- <u>completely refurbished</u> in 2013 with <u>new</u>: carpets, curtains, wall paper, kitchen appliances (including washing machine) and work tops, basins and bath, beds, mattresses, lounge furniture, dining table and chairs, wooden veranda, radiators, double glazed windows and doors, large patio just south of veranda, fencing, internal and external lights – *the holiday home was basically rebuilt from the inside (to a very high quality which was to a much higher quality than when new)*
- new high quality Worcester Bosch boiler fitted April 2018
- has large brick built shed; off street parking on cul de sac road