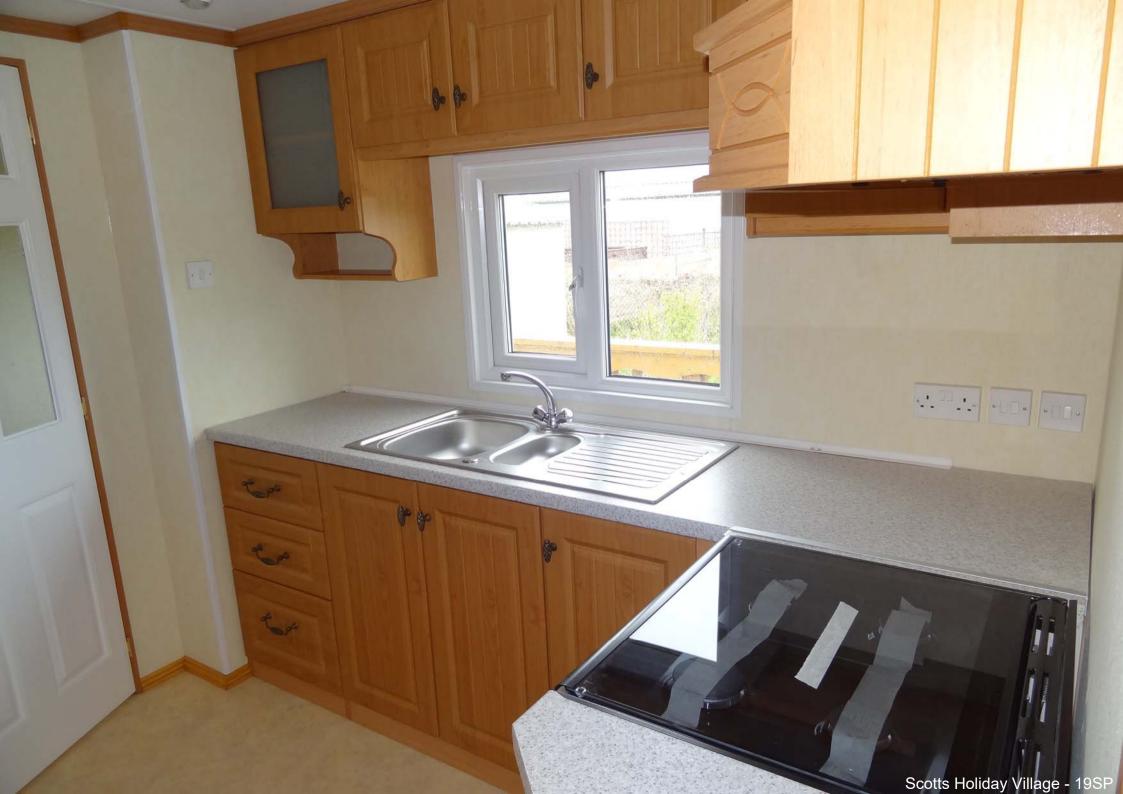

## PLOT 19SP – PEMBERTON PARK LANE – 3 BED (pre-owned)

- 39ft x 14ft - 3 bedrooms

- central heating and double glazing; en suite shower room to main bedroom; bath in family bathroom; high quality holiday home
- perimeter south facing plot with very large veranda and patio
- <u>completely refurbished</u> in 2013 with <u>new</u>: carpets, curtains, wall paper, kitchen appliances (including washing machine) and work tops, basins and bath, beds, mattresses, lounge furniture, dining table and chairs, wooden veranda, radiators, double glazed windows and doors, large patio just south of veranda, fencing, internal and external lights – *the holiday home was basically rebuilt from the inside (to a very high quality which was to a much higher quality than when new)*
- new high quality Worcester Bosch boiler fitted April 2018
- has large brick built shed; off street parking on cul de sac road