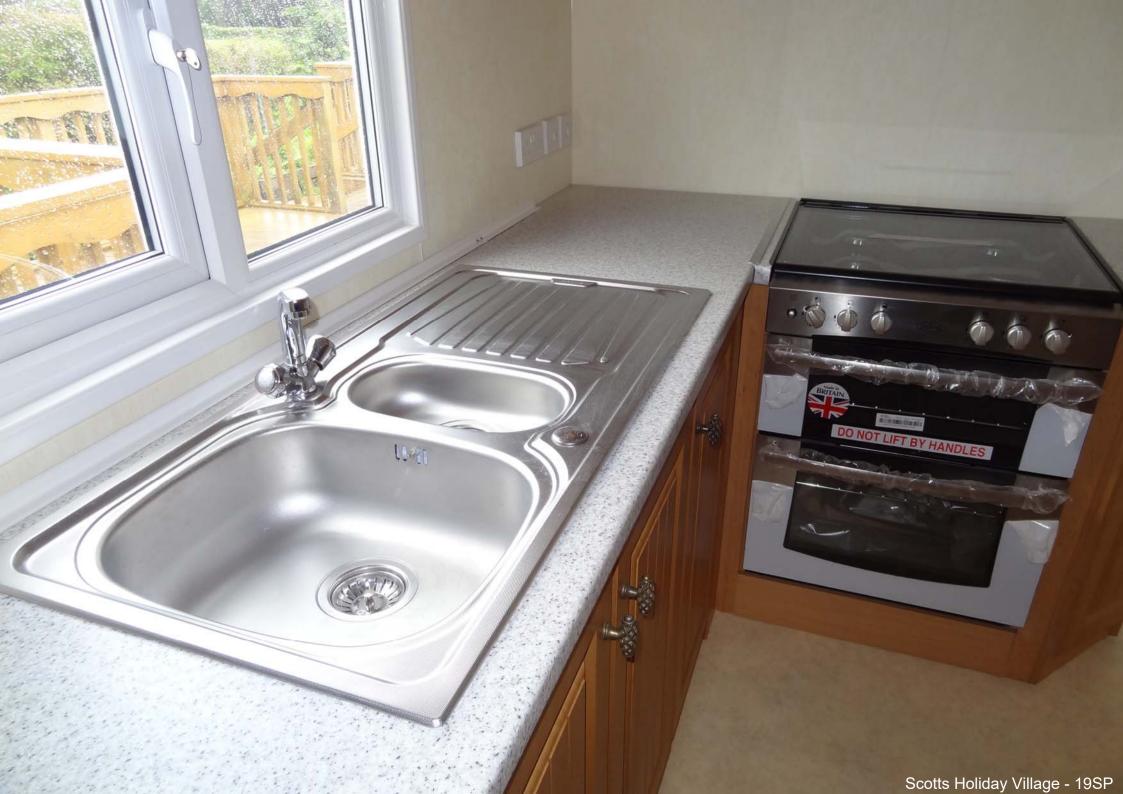

## PLOT 19SP – PEMBERTON PARK LANE – 3 BED (pre-owned)

- 39ft x 14ft - 3 bedrooms

- central heating and double glazing; en suite shower room to main bedroom; bath in family bathroom; high quality holiday home
- perimeter south facing plot with very large veranda and patio
- <u>completely refurbished</u> in 2013 with <u>new</u>: carpets, curtains, wall paper, kitchen appliances (including washing machine) and work tops, basins and bath, beds, mattresses, lounge furniture, dining table and chairs, wooden veranda, radiators, double glazed windows and doors, large patio just south of veranda, fencing, internal and external lights – *the holiday home was basically rebuilt from the inside (to a very high quality which was to a much higher quality than when new)*
- new high quality Worcester Bosch boiler fitted April 2018
- has large brick built shed; off street parking on cul de sac road