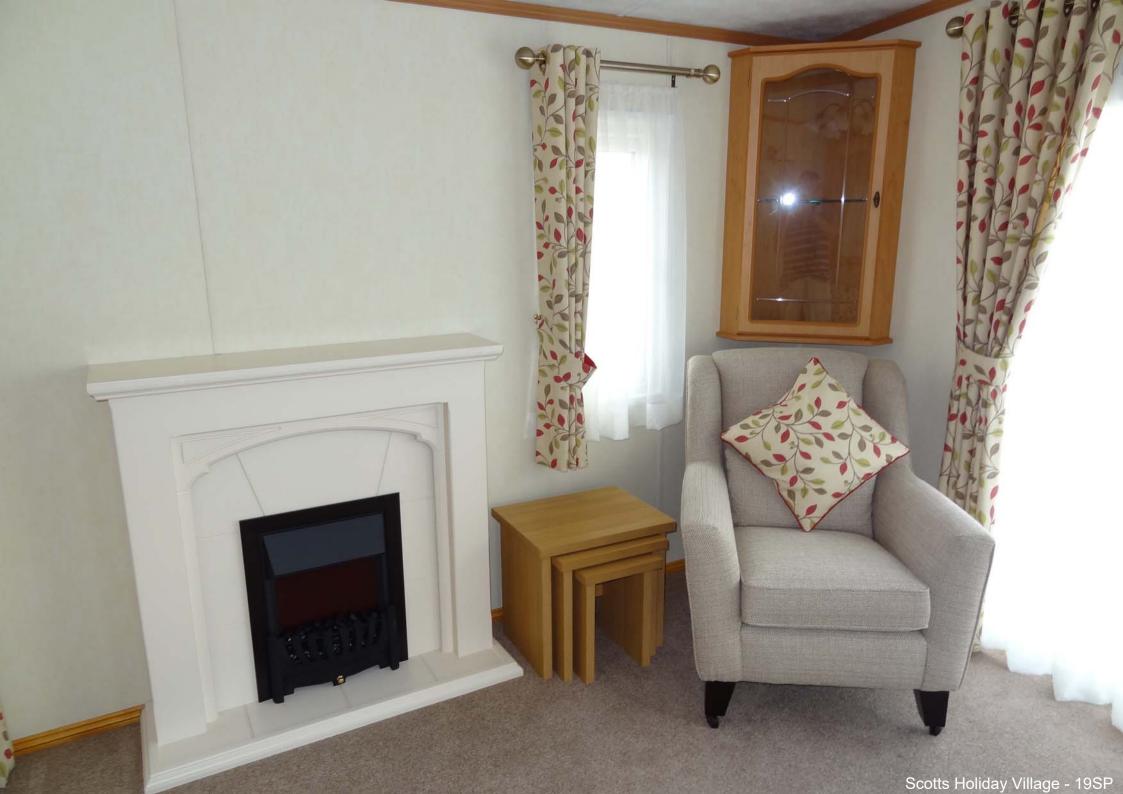

## PLOT 19SP – PEMBERTON PARK LANE – 3 BED (pre-owned)

- 39ft x 14ft - 3 bedrooms

- central heating and double glazing; en suite shower room to main bedroom; bath in family bathroom; high quality holiday home
- perimeter south facing plot with very large veranda and patio
- <u>completely refurbished</u> in 2013 with <u>new</u>: carpets, curtains, wall paper, kitchen appliances (including washing machine) and work tops, basins and bath, beds, mattresses, lounge furniture, dining table and chairs, wooden veranda, radiators, double glazed windows and doors, large patio just south of veranda, fencing, internal and external lights – *the holiday home was basically rebuilt from the inside (to a very high quality which was to a much higher quality than when new)*
- new high quality Worcester Bosch boiler fitted April 2018
- has large brick built shed; off street parking on cul de sac road