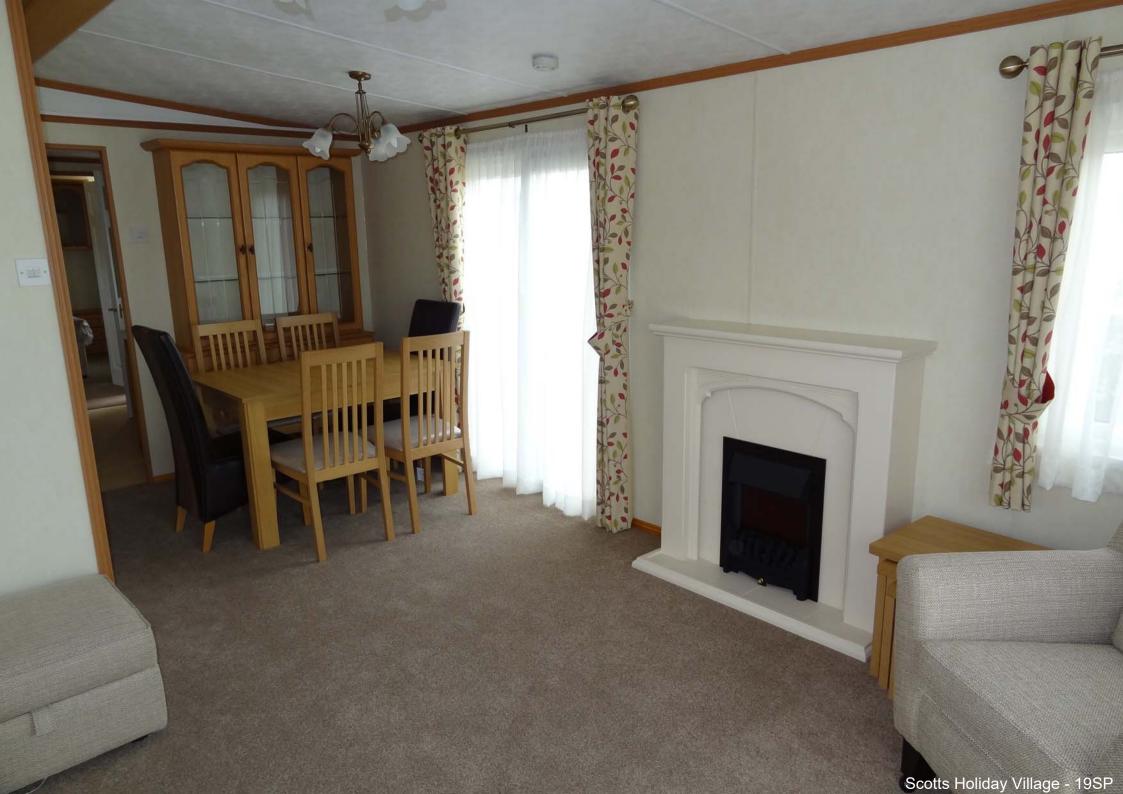

## PLOT 19SP – PEMBERTON PARK LANE – 3 BED (pre-owned)

- 39ft x 14ft - 3 bedrooms

- central heating and double glazing; en suite shower room to main bedroom; bath in family bathroom; high quality holiday home
- perimeter south facing plot with very large veranda and patio
- <u>completely refurbished</u> in 2013 with <u>new</u>: carpets, curtains, wall paper, kitchen appliances (including washing machine) and work tops, basins and bath, beds, mattresses, lounge furniture, dining table and chairs, wooden veranda, radiators, double glazed windows and doors, large patio just south of veranda, fencing, internal and external lights – *the holiday home was basically rebuilt from the inside (to a very high quality which was to a much higher quality than when new)*
- new high quality Worcester Bosch boiler fitted April 2018
- has large brick built shed; off street parking on cul de sac road