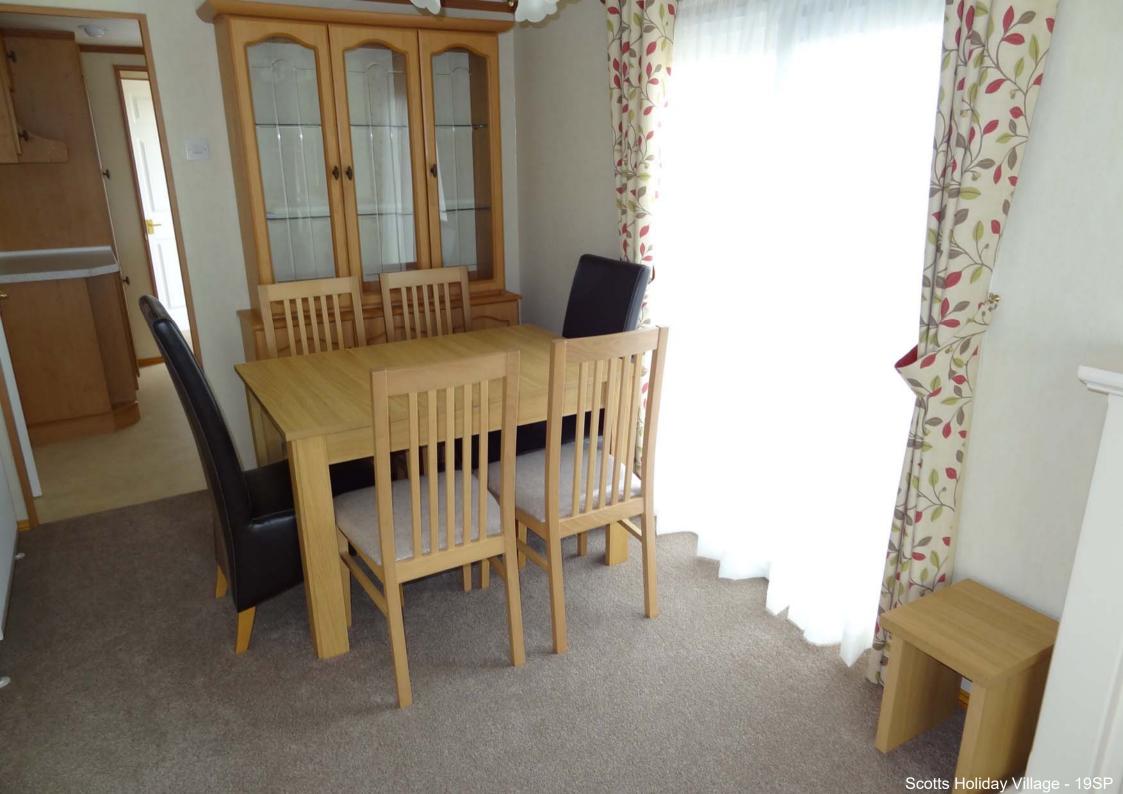

## PLOT 19SP – PEMBERTON PARK LANE – 3 BED (pre-owned)

- 39ft x 14ft - 3 bedrooms

- central heating and double glazing; en suite shower room to main bedroom; bath in family bathroom; high quality holiday home
- perimeter south facing plot with very large veranda and patio
- <u>completely refurbished</u> in 2013 with <u>new</u>: carpets, curtains, wall paper, kitchen appliances (including washing machine) and work tops, basins and bath, beds, mattresses, lounge furniture, dining table and chairs, wooden veranda, radiators, double glazed windows and doors, large patio just south of veranda, fencing, internal and external lights – *the holiday home was basically rebuilt from the inside (to a very high quality which was to a much higher quality than when new)*
- new high quality Worcester Bosch boiler fitted April 2018
- has large brick built shed; off street parking on cul de sac road