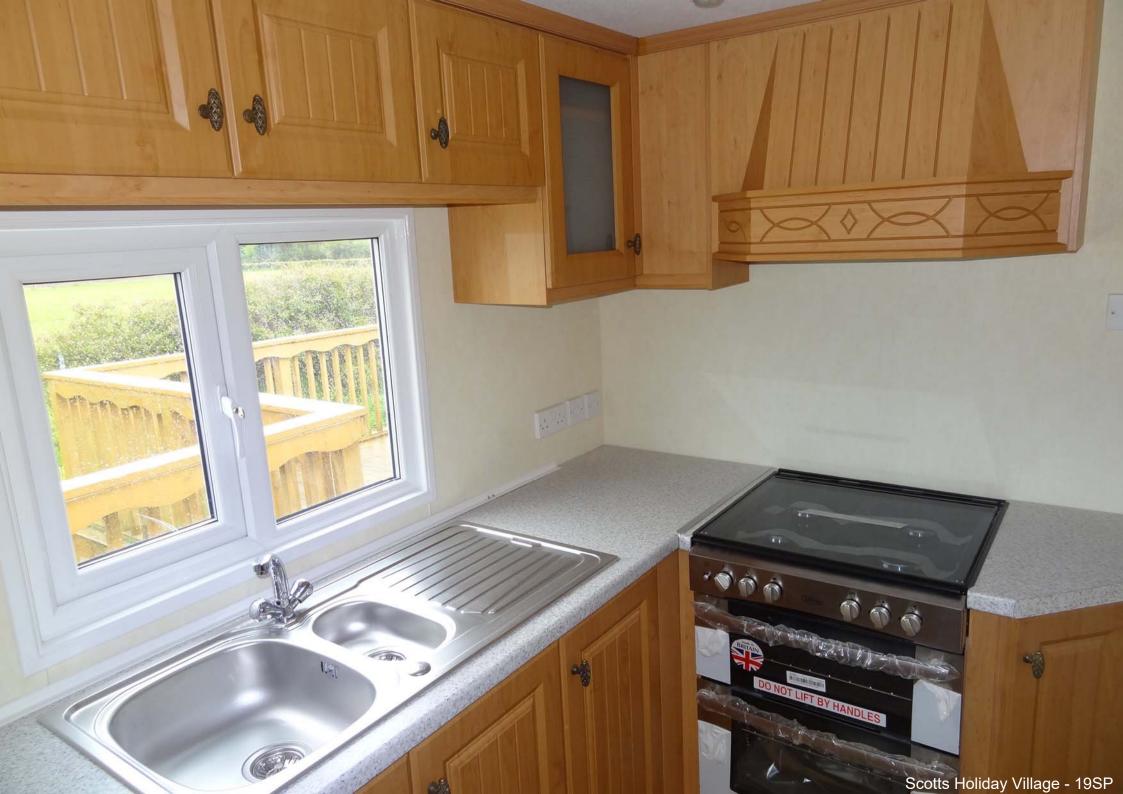

## PLOT 19SP – PEMBERTON PARK LANE – 3 BED (pre-owned)

- 39ft x 14ft - 3 bedrooms

- central heating and double glazing; en suite shower room to main bedroom; bath in family bathroom; high quality holiday home
- perimeter south facing plot with very large veranda and patio
- <u>completely refurbished</u> in 2013 with <u>new</u>: carpets, curtains, wall paper, kitchen appliances (including washing machine) and work tops, basins and bath, beds, mattresses, lounge furniture, dining table and chairs, wooden veranda, radiators, double glazed windows and doors, large patio just south of veranda, fencing, internal and external lights – *the holiday home was basically rebuilt from the inside (to a very high quality which was to a much higher quality than when new)*
- new high quality Worcester Bosch boiler fitted April 2018
- has large brick built shed; off street parking on cul de sac road