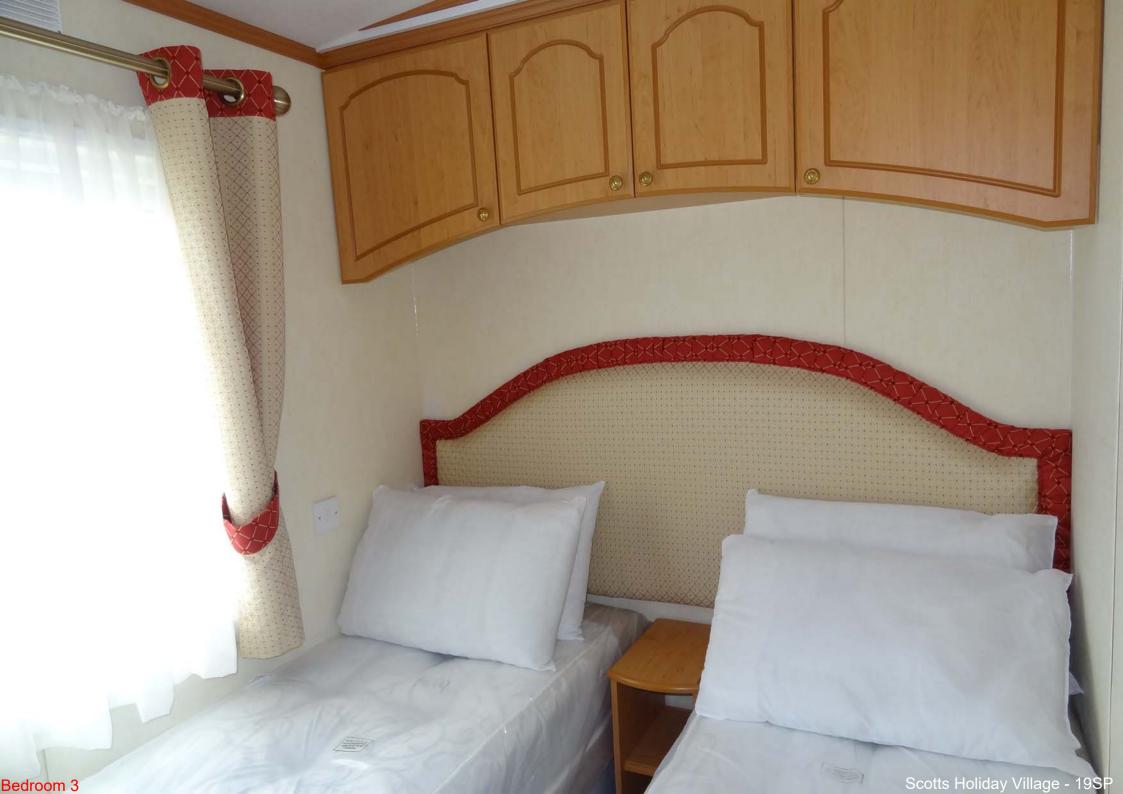

## PLOT 19SP – PEMBERTON PARK LANE – 3 BED (pre-owned)

- 39ft x 14ft - 3 bedrooms

- central heating and double glazing; en suite shower room to main bedroom; bath in family bathroom; high quality holiday home
- perimeter south facing plot with very large veranda and patio
- <u>completely refurbished</u> in 2013 with <u>new</u>: carpets, curtains, wall paper, kitchen appliances (including washing machine) and work tops, basins and bath, beds, mattresses, lounge furniture, dining table and chairs, wooden veranda, radiators, double glazed windows and doors, large patio just south of veranda, fencing, internal and external lights – *the holiday home was basically rebuilt from the inside (to a very high quality which was to a much higher quality than when new)*
- new high quality Worcester Bosch boiler fitted April 2018
- has large brick built shed; off street parking on cul de sac road