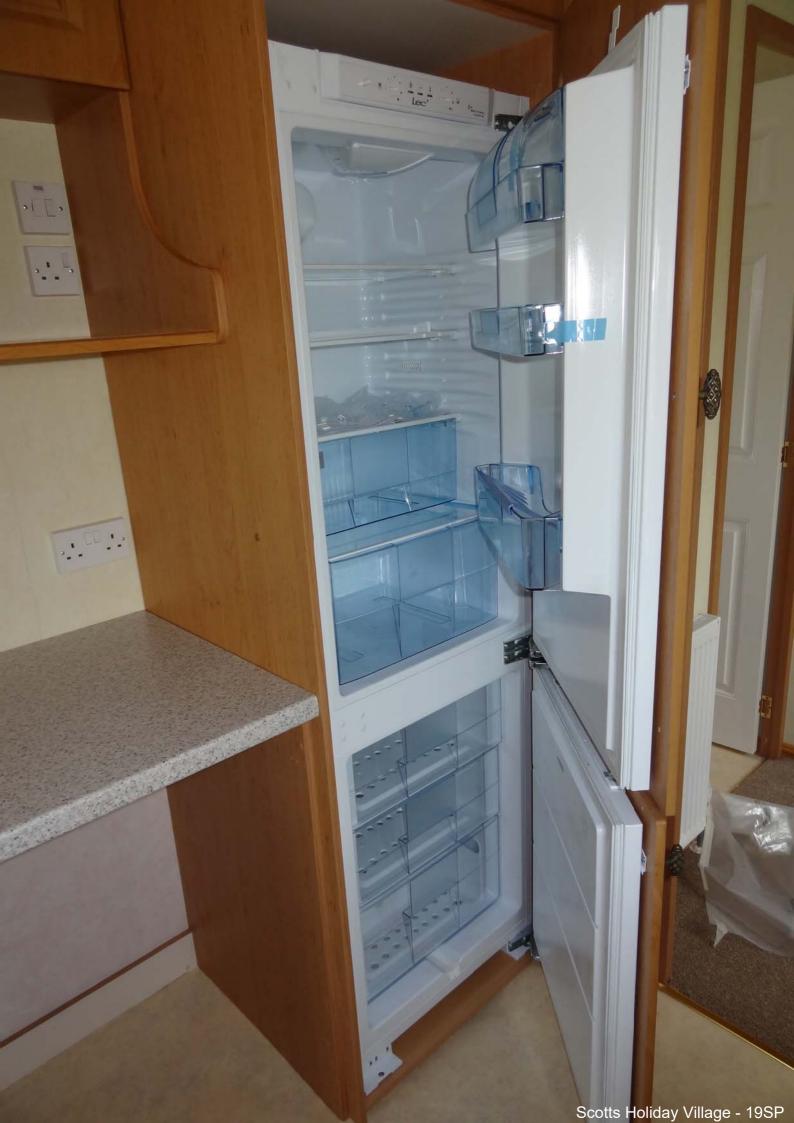

## PLOT 19SP – PEMBERTON PARK LANE – 3 BED (pre-owned)

- 39ft x 14ft - 3 bedrooms

- central heating and double glazing; en suite shower room to main bedroom; bath in family bathroom; high quality holiday home
- perimeter south facing plot with very large veranda and patio
- <u>completely refurbished</u> in 2013 with <u>new</u>: carpets, curtains, wall paper, kitchen appliances (including washing machine) and work tops, basins and bath, beds, mattresses, lounge furniture, dining table and chairs, wooden veranda, radiators, double glazed windows and doors, large patio just south of veranda, fencing, internal and external lights – *the holiday home was basically rebuilt from the inside (to a very high quality which was to a much higher quality than when new)*
- new high quality Worcester Bosch boiler fitted April 2018
- has large brick built shed; off street parking on cul de sac road