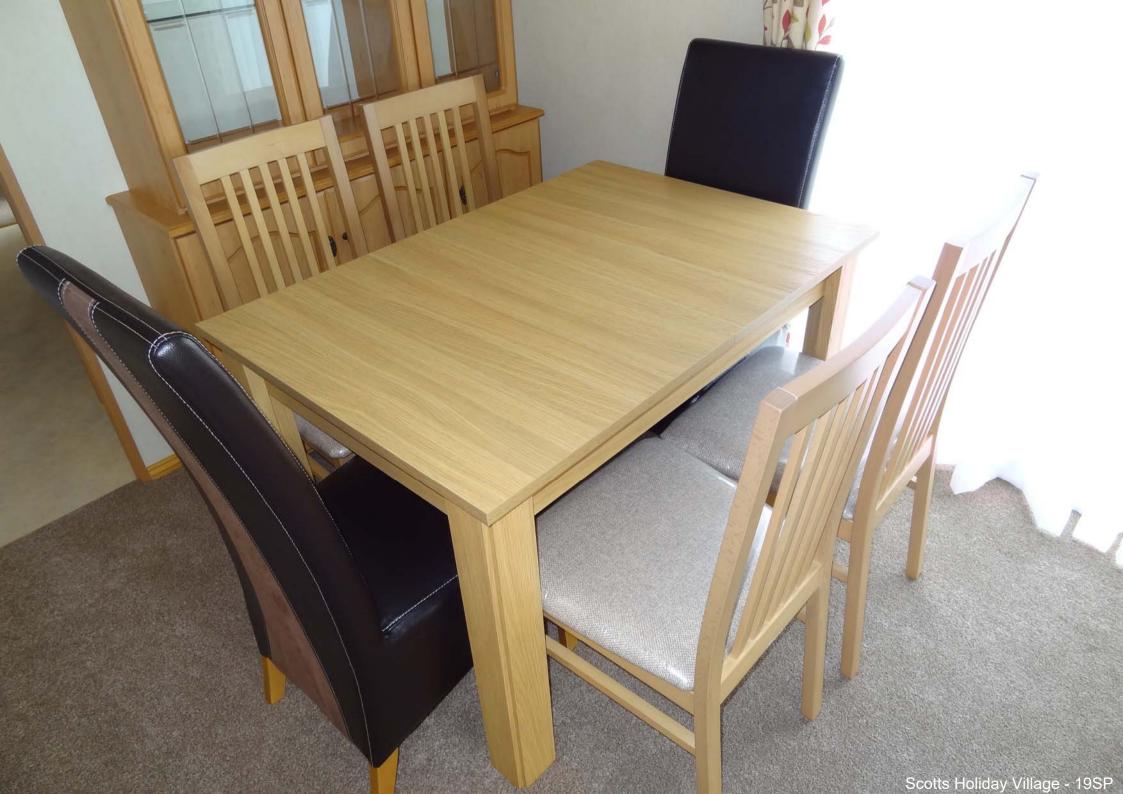

## PLOT 19SP – PEMBERTON PARK LANE – 3 BED (pre-owned)

- 39ft x 14ft - 3 bedrooms

- central heating and double glazing; en suite shower room to main bedroom; bath in family bathroom; high quality holiday home
- perimeter south facing plot with very large veranda and patio
- <u>completely refurbished</u> in 2013 with <u>new</u>: carpets, curtains, wall paper, kitchen appliances (including washing machine) and work tops, basins and bath, beds, mattresses, lounge furniture, dining table and chairs, wooden veranda, radiators, double glazed windows and doors, large patio just south of veranda, fencing, internal and external lights – *the holiday home was basically rebuilt from the inside (to a very high quality which was to a much higher quality than when new)*
- new high quality Worcester Bosch boiler fitted April 2018
- has large brick built shed; off street parking on cul de sac road