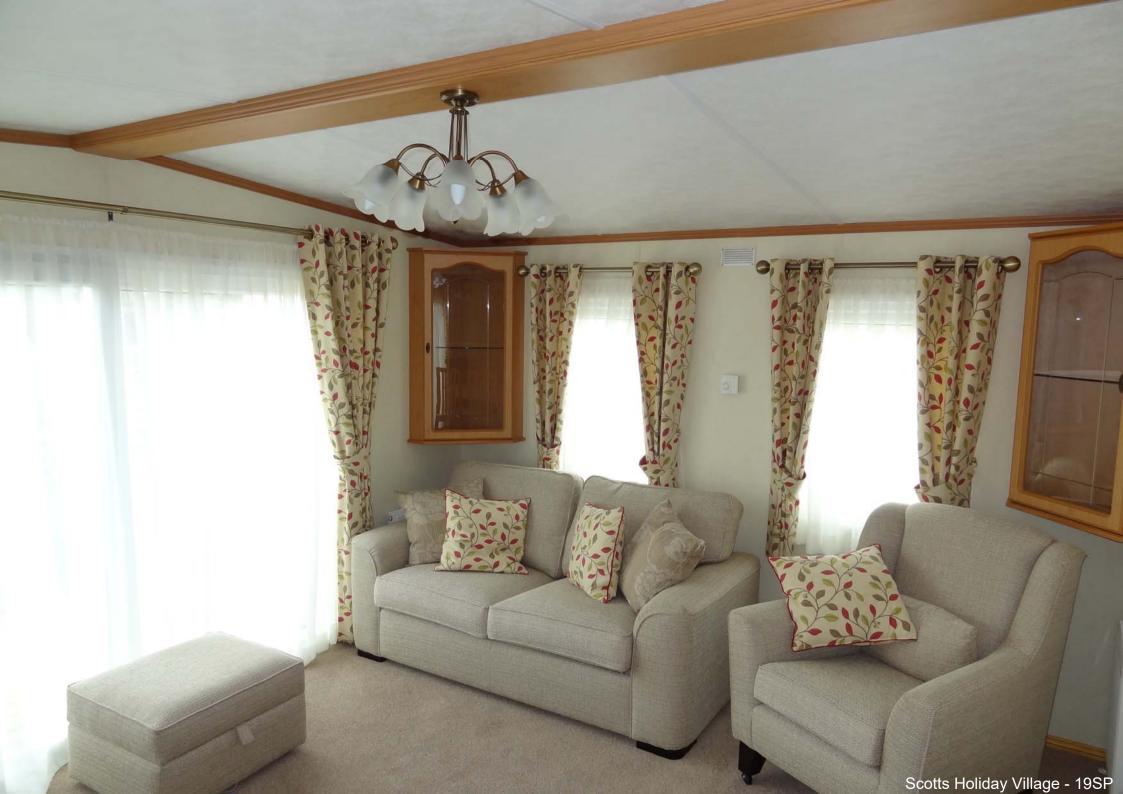

## PLOT 19SP – PEMBERTON PARK LANE – 3 BED (pre-owned)

- 39ft x 14ft - 3 bedrooms

- central heating and double glazing; en suite shower room to main bedroom; bath in family bathroom; high quality holiday home
- perimeter south facing plot with very large veranda and patio
- <u>completely refurbished</u> in 2013 with <u>new</u>: carpets, curtains, wall paper, kitchen appliances (including washing machine) and work tops, basins and bath, beds, mattresses, lounge furniture, dining table and chairs, wooden veranda, radiators, double glazed windows and doors, large patio just south of veranda, fencing, internal and external lights – *the holiday home was basically rebuilt from the inside (to a very high quality which was to a much higher quality than when new)*
- new high quality Worcester Bosch boiler fitted April 2018
- has large brick built shed; off street parking on cul de sac road