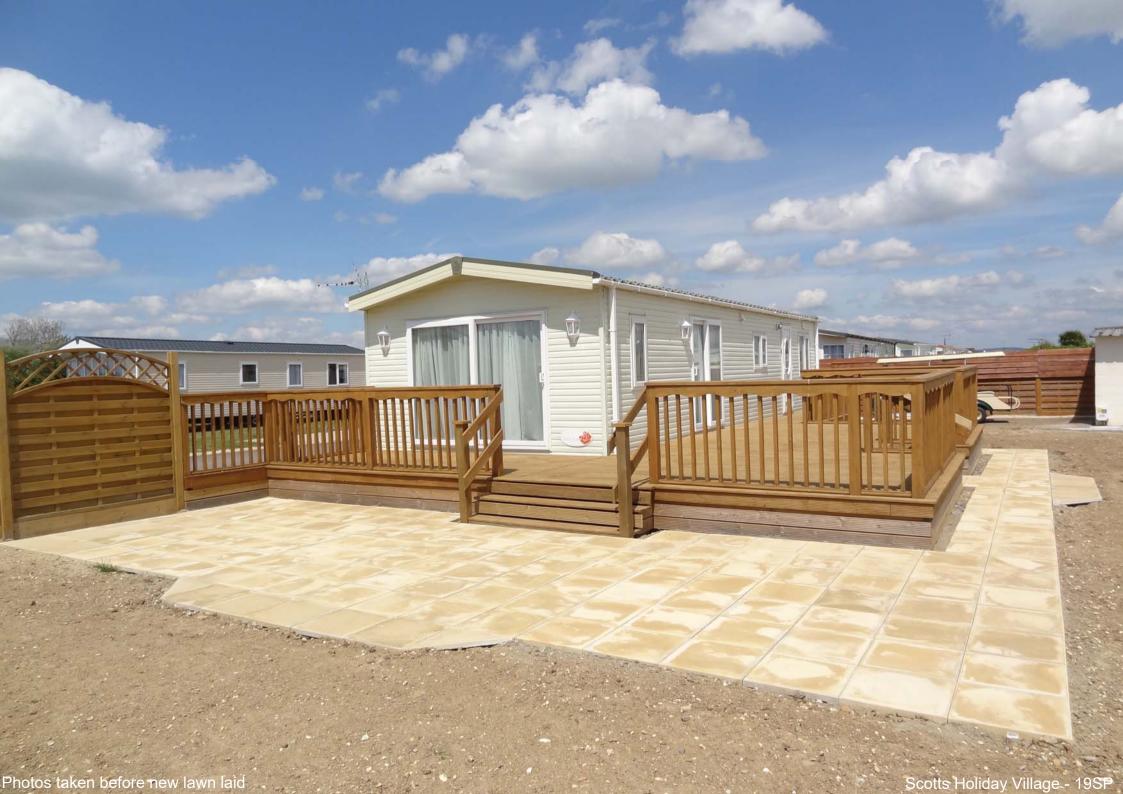

## PLOT 19SP – PEMBERTON PARK LANE – 3 BED (pre-owned)

- 39ft x 14ft - 3 bedrooms

- central heating and double glazing; en suite shower room to main bedroom; bath in family bathroom; high quality holiday home
- perimeter south facing plot with very large veranda and patio
- <u>completely refurbished</u> in 2013 with <u>new</u>: carpets, curtains, wall paper, kitchen appliances (including washing machine) and work tops, basins and bath, beds, mattresses, lounge furniture, dining table and chairs, wooden veranda, radiators, double glazed windows and doors, large patio just south of veranda, fencing, internal and external lights – *the holiday home was basically rebuilt from the inside (to a very high quality which was to a much higher quality than when new)*
- new high quality Worcester Bosch boiler fitted April 2018
- has large brick built shed; off street parking on cul de sac road