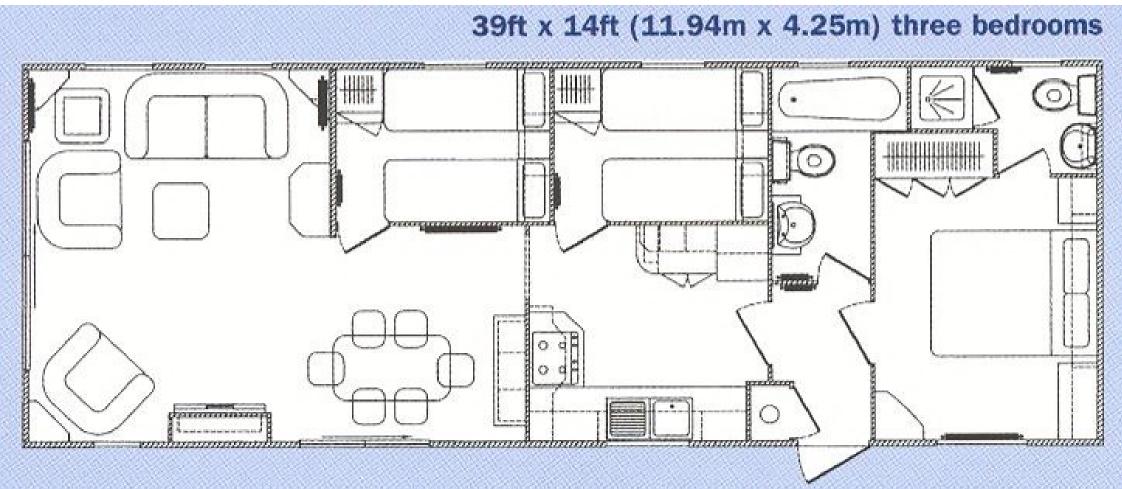

## PLOT 19SP – PEMBERTON PARK LANE – 3 BED (pre-owned)

- 39ft x 14ft - 3 bedrooms

- central heating and double glazing; en suite shower room to main bedroom; bath in family bathroom; high quality holiday home
- perimeter south facing plot with very large veranda and patio
- <u>completely refurbished</u> in 2013 with <u>new</u>: carpets, curtains, wall paper, kitchen appliances (including washing machine) and work tops, basins and bath, beds, mattresses, lounge furniture, dining table and chairs, wooden veranda, radiators, double glazed windows and doors, large patio just south of veranda, fencing, internal and external lights – *the holiday home was basically rebuilt from the inside (to a very high quality which was to a much higher quality than when new)*
- new high quality Worcester Bosch boiler fitted April 2018
- has large brick built shed; off street parking on cul de sac road