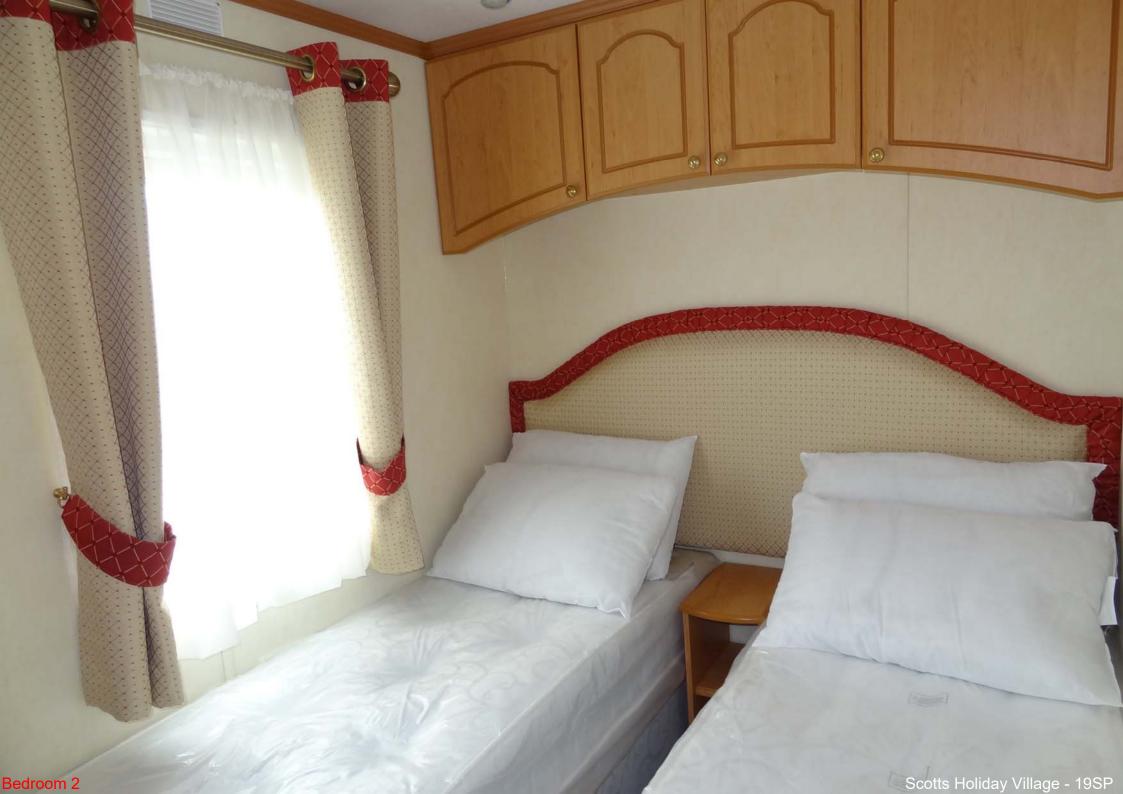

## PLOT 19SP – PEMBERTON PARK LANE – 3 BED (pre-owned)

- 39ft x 14ft - 3 bedrooms

- central heating and double glazing; en suite shower room to main bedroom; bath in family bathroom; high quality holiday home
- perimeter south facing plot with very large veranda and patio
- <u>completely refurbished</u> in 2013 with <u>new</u>: carpets, curtains, wall paper, kitchen appliances (including washing machine) and work tops, basins and bath, beds, mattresses, lounge furniture, dining table and chairs, wooden veranda, radiators, double glazed windows and doors, large patio just south of veranda, fencing, internal and external lights – *the holiday home was basically rebuilt from the inside (to a very high quality which was to a much higher quality than when new)*
- new high quality Worcester Bosch boiler fitted April 2018
- has large brick built shed; off street parking on cul de sac road