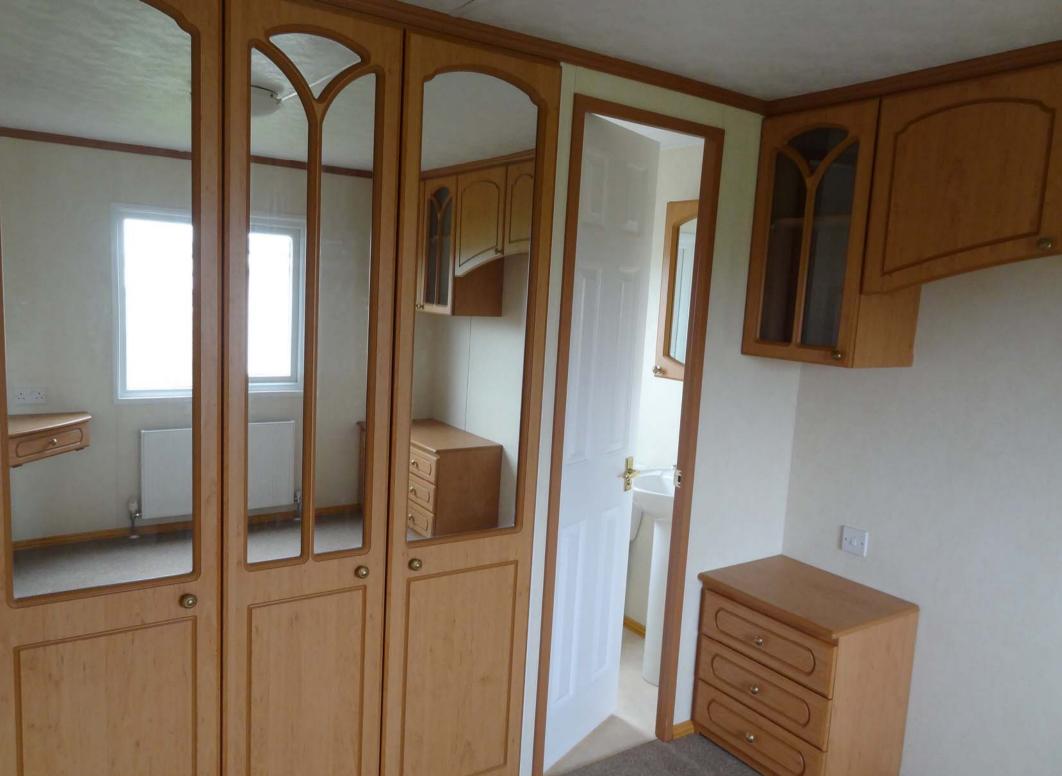

## PLOT 19SP – PEMBERTON PARK LANE – 3 BED (pre-owned)

- 39ft x 14ft - 3 bedrooms

- central heating and double glazing; en suite shower room to main bedroom; bath in family bathroom; high quality holiday home
- perimeter south facing plot with very large veranda and patio
- <u>completely refurbished</u> in 2013 with <u>new</u>: carpets, curtains, wall paper, kitchen appliances (including washing machine) and work tops, basins and bath, beds, mattresses, lounge furniture, dining table and chairs, wooden veranda, radiators, double glazed windows and doors, large patio just south of veranda, fencing, internal and external lights – *the holiday home was basically rebuilt from the inside (to a very high quality which was to a much higher quality than when new)*
- new high quality Worcester Bosch boiler fitted April 2018
- has large brick built shed; off street parking on cul de sac road