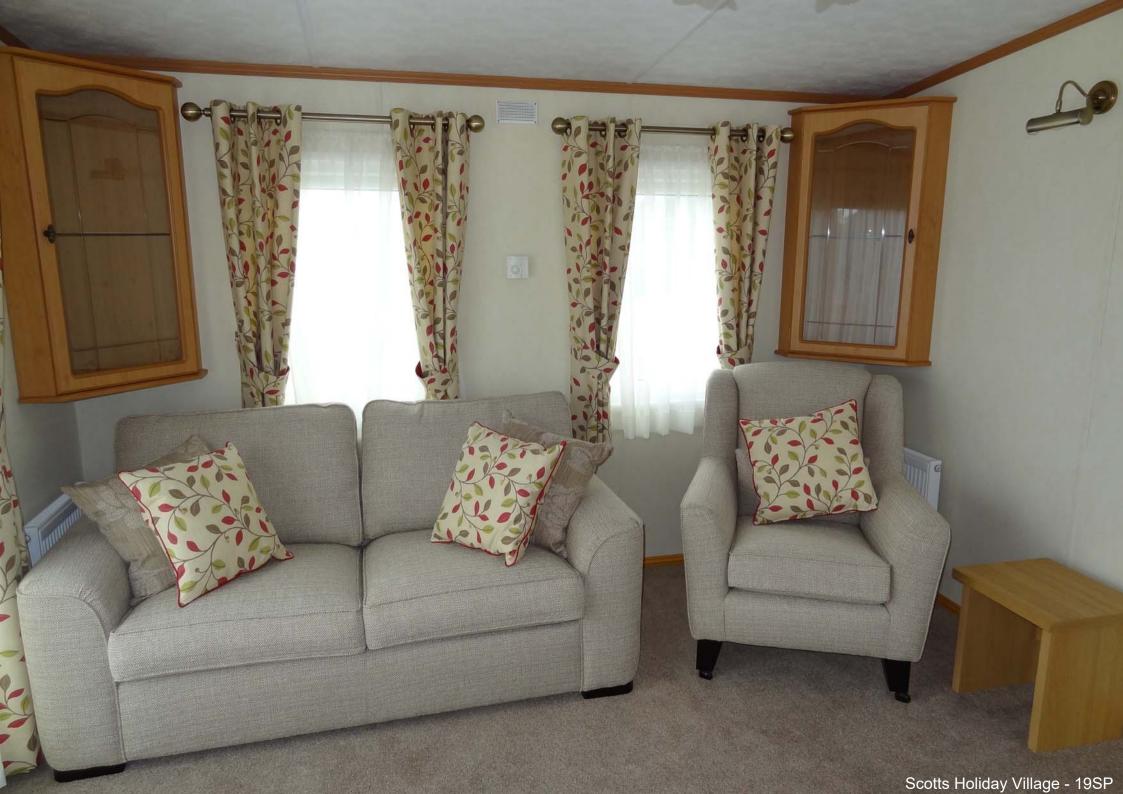

## PLOT 19SP – PEMBERTON PARK LANE – 3 BED (pre-owned)

- 39ft x 14ft - 3 bedrooms

- central heating and double glazing; en suite shower room to main bedroom; bath in family bathroom; high quality holiday home
- perimeter south facing plot with very large veranda and patio
- <u>completely refurbished</u> in 2013 with <u>new</u>: carpets, curtains, wall paper, kitchen appliances (including washing machine) and work tops, basins and bath, beds, mattresses, lounge furniture, dining table and chairs, wooden veranda, radiators, double glazed windows and doors, large patio just south of veranda, fencing, internal and external lights – *the holiday home was basically rebuilt from the inside (to a very high quality which was to a much higher quality than when new)*
- new high quality Worcester Bosch boiler fitted April 2018
- has large brick built shed; off street parking on cul de sac road