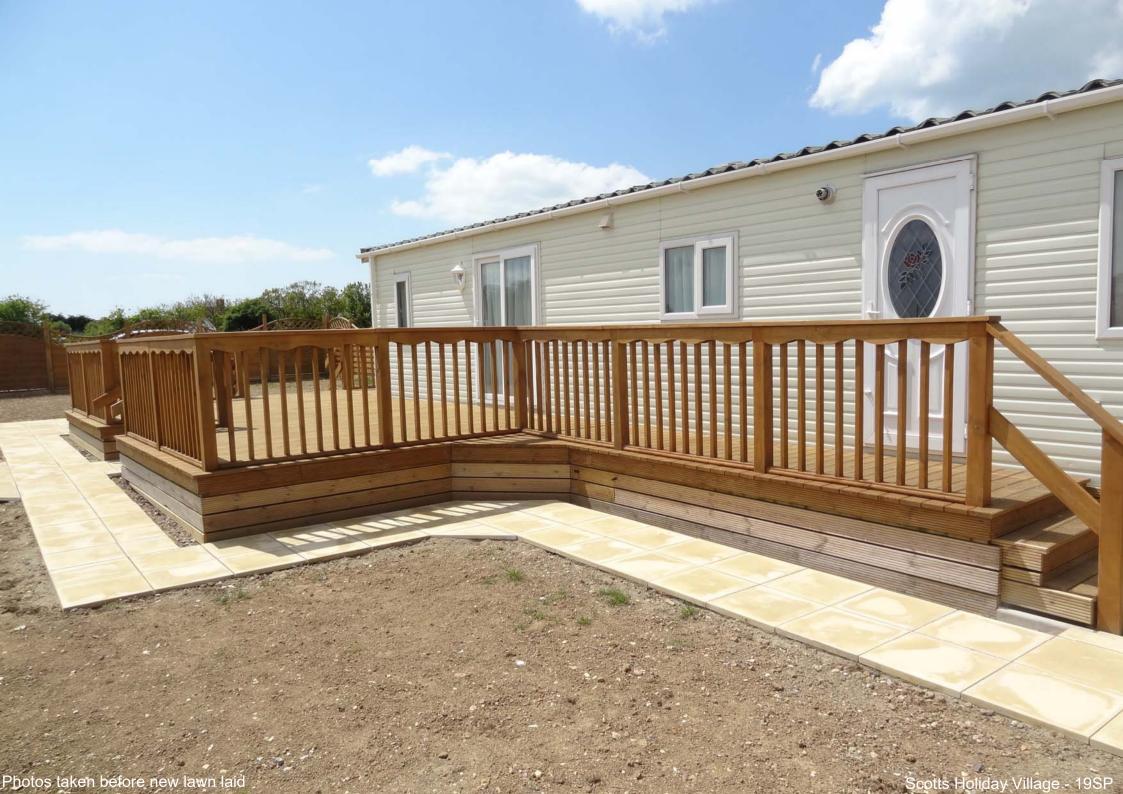

## PLOT 19SP – PEMBERTON PARK LANE – 3 BED (pre-owned)

- 39ft x 14ft - 3 bedrooms

- central heating and double glazing; en suite shower room to main bedroom; bath in family bathroom; high quality holiday home
- perimeter south facing plot with very large veranda and patio
- <u>completely refurbished</u> in 2013 with <u>new</u>: carpets, curtains, wall paper, kitchen appliances (including washing machine) and work tops, basins and bath, beds, mattresses, lounge furniture, dining table and chairs, wooden veranda, radiators, double glazed windows and doors, large patio just south of veranda, fencing, internal and external lights – *the holiday home was basically rebuilt from the inside (to a very high quality which was to a much higher quality than when new)*
- new high quality Worcester Bosch boiler fitted April 2018
- has large brick built shed; off street parking on cul de sac road